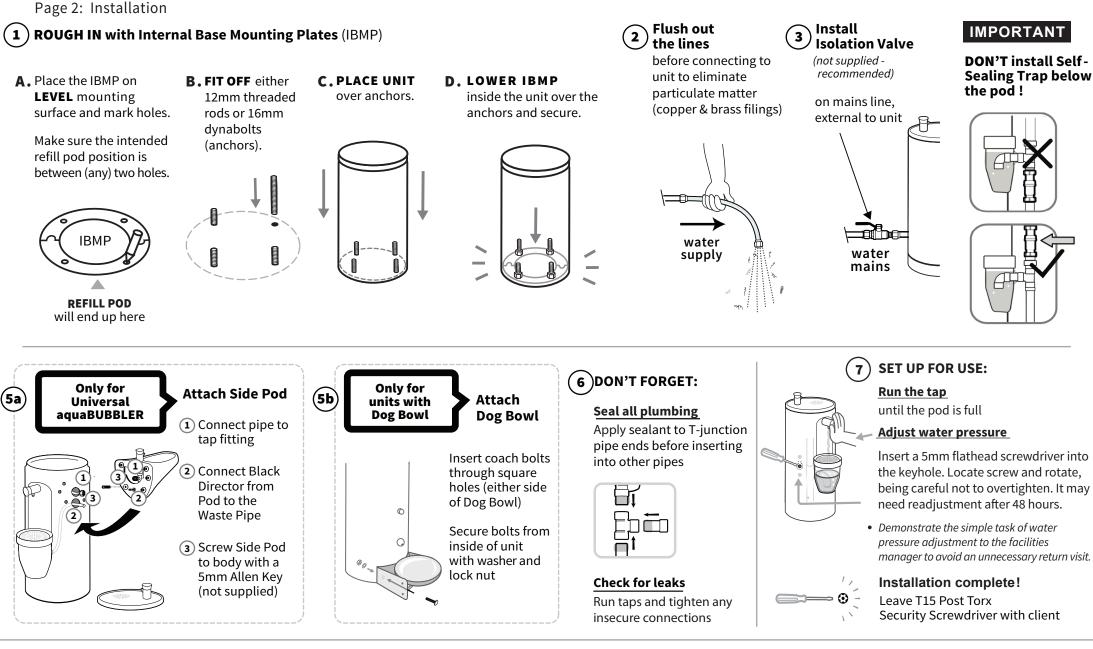

## \star IMPORTANT 🛧

- 1. Unit must be installed by a **Certified Plumber**
- 2. Installation must be in accordance with AS/NZS 3500.1 & AS/NZS 3500.2 Max water pressure 1000 kPa, Max temp 40°C
- 3. Where installed in frost-prone areas, unit must be fitted with an Anti-Freeze Valve.

- 4. Unit must have ≥150mm clearance from ALL walls
- 5. Unit must be installed on a **flat & level** surface

Nonadherence to any of the above, or failure to follow the steps detailed in this guide, will VOID ALL WARRANTIES