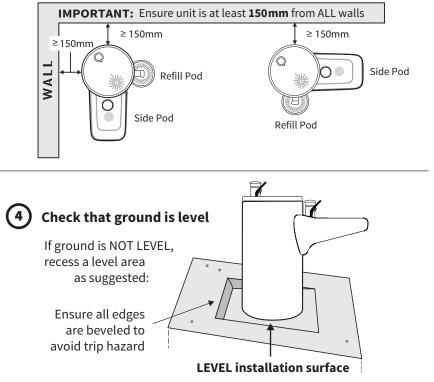

- 4. Unit must have ≥150mm clearance from ALL walls
- 5. Unit must be installed on a **flat & level** surface

Nonadherence to any of the above, or failure to follow the steps detailed in this guide, will VOID ALL WARRANTIES