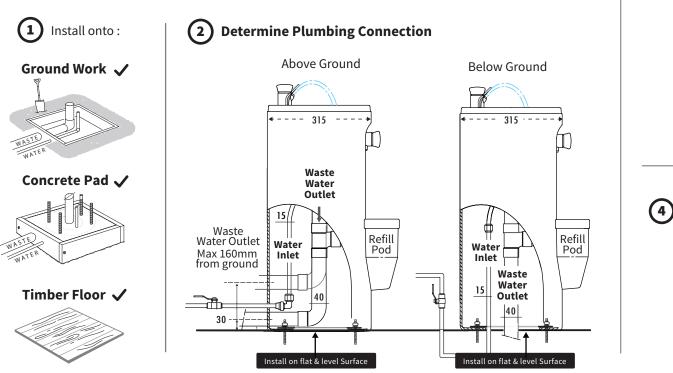

# aquaBUBBLER Installation Guide

[Version 11: July 2024] Get the latest version: <u>bit.ly/ab-installation</u>

#### Page 1: Preinstallation Preparation

## \star IMPORTANT 🛧

- 1. Unit must be installed by a **Certified Plumber**
- 2. Installation must be in accordance with AS/NZS 3500.1 & AS/NZS 3500.2 Max water pressure 1000 kPa, Max temp 40°C
- 3. Where installed in frost-prone areas, unit must be fitted with an Anti-Freeze Valve.

- 4. Unit must have ≥150mm clearance from ALL walls
- 5. Unit must be installed on a **flat & level** surface



Nonadherence to any of the above, or failure to follow the steps detailed in this guide, will VOID ALL WARRANTIES

CONSIDERATIONS BEFORE INSTALLATION



### Determine Unit Orientation

3



# aquaBUBBLER Installation Guide

[Version 11: July 2024] Get the latest version: <u>bit.ly/ab-installation</u>





AU: 1300 213 774 NZ: 0800 213 774 www.aquabubbler.com