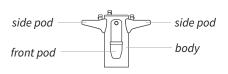

#### Available in Single Colour/Colour Combo

Select and/or combine colours from our range to get the right look and feel for your setting.

One colour per body part: