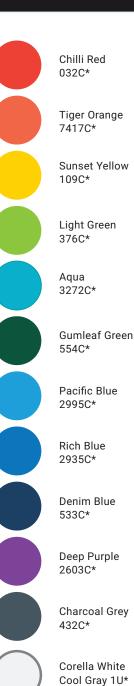

# aquabubbler Colour Chart

\*PMS (Pantone Matching System) reference number

**Fade Proof Colours** 

of the units may vary slightly

Note: Actual colours

aquaBUBBLER bodies are made from a Polyethylene resin (LLDPE), a 100% recyclable material which conforms to AS/NZS 4766TT - 2006.