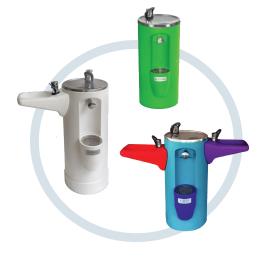

#### Available in Single Colour/Colour Combo

Select and/or combine colours from our range to get the right look and feel for your setting.

One colour per body part: