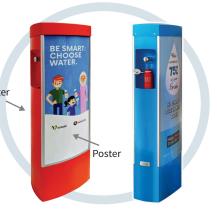

#### Available in Single Colour with Double Poster

Available in any of our 12 colours, the Twin Refill Poster aquaBUBBLER features two poster panels, allowing you to communicate with your users as they hydrate.

Create your own graphic or choose from the aquaBUBBLER collection.

https://aquabubbler.com.au/poster-templates