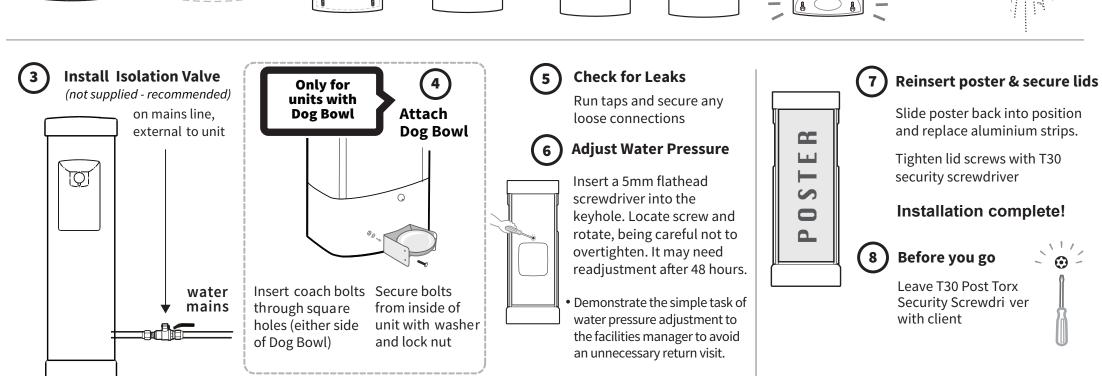

## Twin Refill aquaBUBBLER Installation Guide

[Version 11: July 2024] Get the latest version: bit.ly/ab-installation

Page 2: Installation