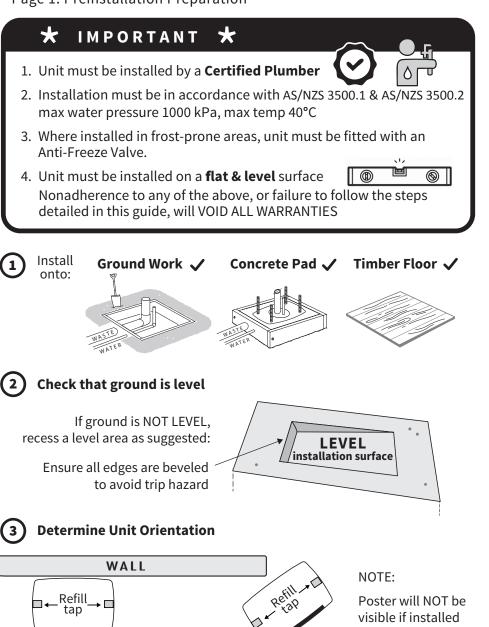

Product Code: ABS14

**Below Ground** 

[Version 11: July 2024] Get the latest version: bit.ly/ab-installation

Page 1: Preinstallation Preparation

ACCESS PANEL
needs to be accessible
(not facing the wall)

next to a wall.

**Above Ground** 