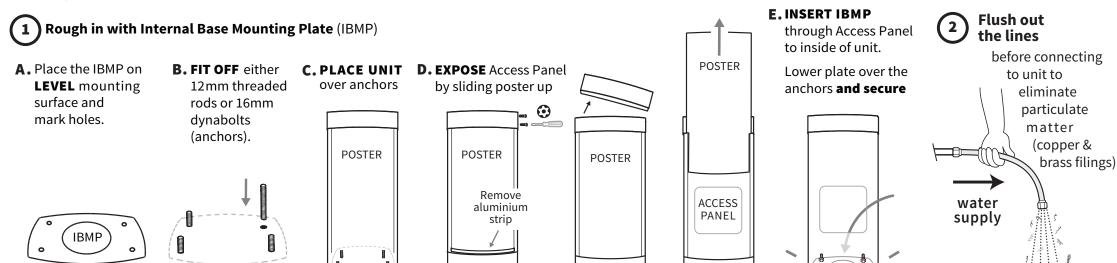

**Determine Plumbing Connection** 500 500 -Access Panel Max height Access Panel 15 Waste Waste Water Water Water Water **Internal Base** Inlet 670 Outlet Inlet Outlet **Mounting Plate** (IBMP) 15 Install on flat & level Surface Install on flat & level Surface

## Twin Refill aquaBUBBLER Installation Guide

[Version 11: July 2024] Get the latest version: bit.ly/ab-installation

Page 2: Installation