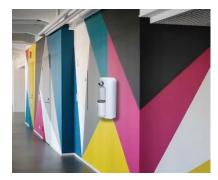

## Where there's a wall, there's a way

- Streamline design with no hard corners
- Seamless integration of body to wall
- Effective hydration for through-traffic
- Off the floor: space saving
- Protected from weather & soiling
- Easy to clean
- 304 SS bracket for secure wall attachment
- Stand-alone or in series for hydration hub