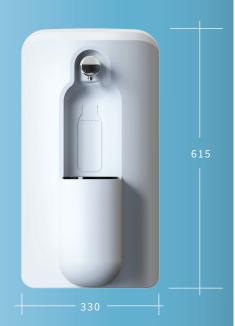

## Where there's a wall, there's a way

- Streamline design with no hard corners
- Seamless integration of body to wall
- Effective hydration for through-traffic
- Off the floor: space saving
- Protected from weather & soiling
- Easy to clean
- 304 SS bracket for secure wall attachment
- Stand-alone or in series for hydration hub