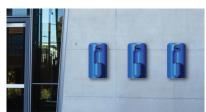

## Where there's a wall, there's a way

- Streamline design with no hard corners
- Seamless integration of body to wall
- Effective hydration for through-traffic
- Off the floor: space saving
- Protected from weather & soiling
- Easy to clean
- 304 SS bracket for secure wall attachment
- Stand-alone or in series for hydration hub