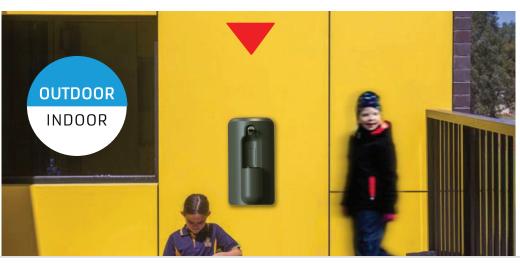

## Where there's a wall, there's a way

- Streamline design with no hard corners
- Seamless integration of body to wall
- Effective hydration for through-traffic
- Off the floor: space saving
- Protected from weather & soiling
- Easy to clean
- 304 SS bracket for secure wall attachment
- Stand-alone or in series for hydration hub