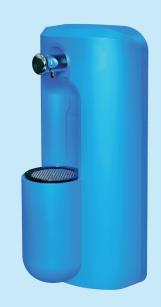

## Where there's a wall, there's a way

- Streamline design with no hard corners
- Seamless integration of body to wall
- Effective hydration for through-traffic
- Off the floor: space saving
- Protected from weather & soiling
- Easy to clean
- 304 SS bracket for secure wall attachment
- Stand-alone or in series for hydration hub