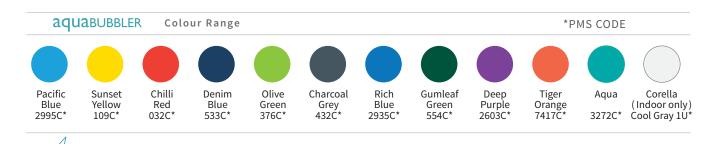

## Classic aquabubbler



Product Code : AB12



## The Classic aquaBUBBLER features

2 state-of-the-art, drip-free taps including a water bottle refill station. The taps are designed to be used simultaneously without any major reduction in water pressure/flow.

It is ideal for heavy traffic/high activity areas where time is limited and demand for having a drink and refilling water bottles is high.

Hydration Solutions

## The Classic aquaBUBBLER features:

- large self-closing push button (operable by one hand)
- non-squirt water exit nozzle
- water bottle filler
- adjustable water pressure
- hygienic stainless steel dish
- vandal resistant
- graffiti proof
- ergonomic
- contemporary design and hardwearing

0800 213 774

www.aquabubbler.co.nz





**1300 213 774** www.aquabubbler.com.au

(S4)