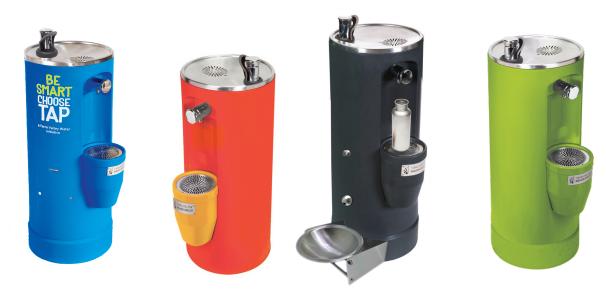

## The Classic aquaBUBBLER features

2 state-of-the-art, drip-free taps including a water bottle refill station. The taps are designed to be used simultaneously without any major reduction in water pressure/flow.

## The Classic aquaBUBBLER features:

- large self-closing push button (operable by one hand)
- non-squirt water exit nozzle
- water bottle filler
- adjustable water pressure
- hygienic stainless steel dish
- vandal resistant
- graffiti proof
- ergonomic
- contemporary design and hardwearing