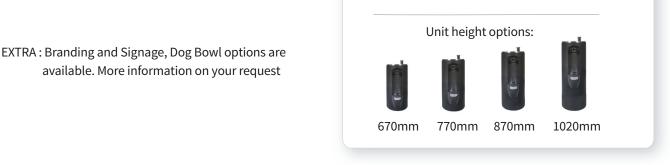

## Classic aquabubbler



Product Code : AB12



## The Classic aquaBUBBLER features

2 state-of-the-art, drip-free taps including a water bottle refill station. The taps are designed to be used simultaneously without any major reduction in water pressure/flow.

It is ideal for heavy traffic/high activity areas where time is limited and demand for having a drink and refilling water bottles is high.

Hydration Solutions

## The Classic aquaBUBBLER features:

- large self-closing push button (operable by one hand)
- non-squirt water exit nozzle
- water bottle filler
- adjustable water pressure
- hygienic stainless steel dish
- vandal resistant
- graffiti proof
- ergonomic
- contemporary design and hardwearing

0800 213 774

www.aquabubbler.co.nz





**1300 213 774** www.aquabubbler.com.au

(S4)