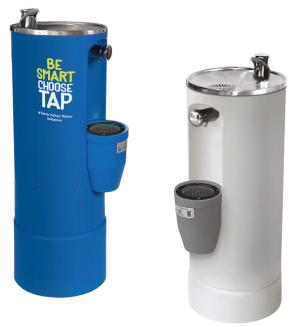

## Classic aquabUBBLER

Product Code : AB12

Our original model, the **Classic aquaBUBBLER** drinking fountain has 2 taps, including one exclusively for refilling bottles. Its all abilities Palm Push taps require minimal force to operate (18 N to initiate, and 15 N to maintain flow). Pedal operated Hands Free tap option is also available.

## The Classic aquaBUBBLER features:

- large self-closing push button (operable by one hand)
- non-squirt water exit nozzle
- soft-feel drinking tap mouth guard
- water bottle filler
- adjustable water pressure
- hygienic stainless steel dish
- vandal resistant & graffiti proof
- ergonomic contemporary design
- super durable & hardwearing