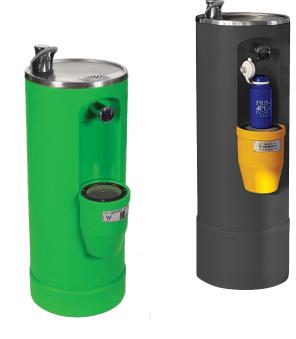

## Classic aquabUBBLER

Product Code : AB12

Our original model, the **Classic aquaBUBBLER** drinking fountain has 2 taps, including one exclusively for refilling bottles. Its all abilities Palm Push taps require minimal force to operate (18 N to initiate, and 15 N to maintain flow). Pedal operated Hands Free tap option is also available.

## The Classic aquaBUBBLER features:

- large self-closing push button (operable by one hand)
- non-squirt water exit nozzle
- soft-feel drinking tap mouth guard
- water bottle filler
- adjustable water pressure
- hygienic stainless steel dish
- vandal resistant & graffiti proof
- ergonomic contemporary design
- super durable & hardwearing