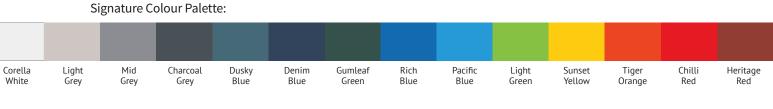

For our complete colour listing visit: bit.ly/coloursCC

All body colours are matte with a fine, granulated surface finish.