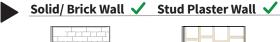

Put Screws through Back Bracket to anchor unit to wall

- Solid wall screws + green plugs (supplied) along sides
- Stud wall Tek screws (supplied) along centre into timber stud