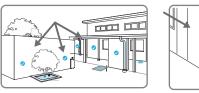

#### **Connections via Wall / Connections Externally**

ABWR21-P Back Bracket Water Supply — **Drainage Location** 

Options

**Put up Hanging Screw** 

Mark Hanging Screw Point of unit on wall

Put a Hanging Screw (supplied) in Leave head off wall surface ≥ 5mm

**Set up Connections** 

Consult SCHEMATIC, mark other connection points referencing the Hanging Screw

Hang up Unit

Hang unit on wall over the Hanging Screw

The Water Supply and Drainage pipes should be able to come through the Back Bracket

### **Connect Drain Outlet**

If drainage is chosen straight below Hanging Screw (option 2 in schematic), fit P-Trap directly to PVC pipe.

If it is offset at Left or Right (option 1 & 3 in schematic), fit 45°elbow (supplied) between P-Trap and PVC pipe with Sealant