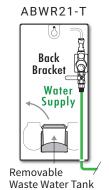

## Wall Refill aquaBUBBLER

Product Codes: ABWR21-P (for p-trap) and ABWR21-T (for tank)

★ IMPORTANT >>>

Unit must be installed by a Certified Plumber

- failure to do so will void all warranties.

#### **Connections via Wall / Connections Externally**

ABWR21-P Back Bracket Water Supply — **Drainage Location** 

Options

**Put up Hanging Screw** 

Mark Hanging Screw Point of unit on wall

Put a Hanging Screw (supplied) in Leave head off wall surface ≥ 5mm

**Set up Connections** 

Consult SCHEMATIC, mark other connection points referencing the Hanging Screw

Hang up Unit

Hang unit on wall over the Hanging Screw

The Water Supply and Drainage pipes should be able to come through the Back Bracket