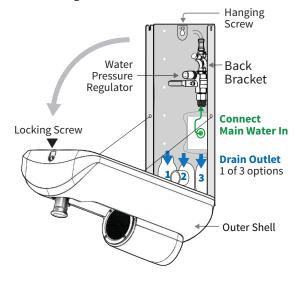

#### **Connections via Wall / Connections Externally**

ABWR21-P Back Bracket Water Supply — **Drainage Location** 

Options

**Put up Hanging Screw** 

Mark Hanging Screw Point of unit on wall

Put a Hanging Screw (supplied) in Leave head off wall surface ≥ 5mm

**Set up Connections** 

Consult SCHEMATIC, mark other connection points referencing the Hanging Screw

Hang up Unit

Hang unit on wall over the Hanging Screw

The Water Supply and Drainage pipes should be able to come through the Back Bracket

Open unit by unscrewing Locking Screw in the top back centre of the outer shell using T30 Post Torx Security Screwdriver (supplied)

Gently swing the unit body open by lifting it off the top of the bracket and then fold out forwards

Put Screws through Back Bracket to anchor unit to wall

- Solid wall screws + green plugs (supplied) along sides
- Stud wall Tek screws (supplied) along centre into timber stud

65°C

**Connect Water Supply** 

Connect mains water in to 1/2"BSP connection.

Water pressure can be adjusted by the Regulator

Close unit and secure Locking Screw.

Run tap and check for leaks

Leave T30 Post Torx Security Screwdriver with client