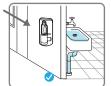

#### **Connections via Wall / Connections Externally**

ABWR21-P Back Bracket Water Supply — **Drainage Location** 

Options

**Put up Hanging Screw** 

Mark Hanging Screw Point of unit on wall

Put a Hanging Screw (supplied) in Leave head off wall surface ≥ 5mm

**Set up Connections** 

Consult SCHEMATIC, mark other connection points referencing the Hanging Screw

Hang up Unit

Hang unit on wall over the Hanging Screw

The Water Supply and Drainage pipes should be able to come through the Back Bracket