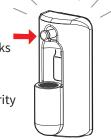

Open unit by unscrewing Locking Screw in the top back centre of the outer shell using T30 Post Torx Security Screwdriver (supplied)

Gently swing the unit body open by lifting it off the top of the bracket and then fold out forwards