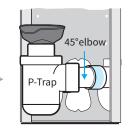

### **Connect Drain Outlet**

If drainage is chosen straight below Hanging Screw (option 2 in schematic), fit P-Trap directly to PVC pipe.

If it is offset at Left or Right (option 1 & 3 in schematic), fit 45°elbow (supplied) between P-Trap and PVC pipe with Sealant