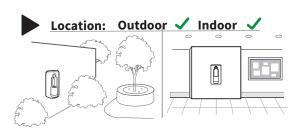

# **Pre-installation/Installation**

## Wall Refill aquaBUBBLER

Product Codes: ABWR21-P (for p-trap) and ABWR21-T (for tank)



★ IMPORTANT >>>

Unit must be installed by a Certified Plumber



- failure to do so will void all warranties.



#### **Identify Water & Drainage Points**





Install onto:







#### **Connections via Wall / Connections Externally**

ABWR21-P Back Bracket Water Supply — **Drainage Location** 

Options



**Put up Hanging Screw** 

Mark Hanging Screw Point of unit on wall

Put a Hanging Screw (supplied) in Leave head off wall surface ≥ 5mm

**Set up Connections** 

Consult SCHEMATIC, mark other connection points referencing the Hanging Screw



Hang up Unit

Hang unit on wall over the Hanging Screw

The Water Supply and Drainage pipes should be able to come through the Back Bracket

Open unit by unscrewing Locking Screw in the top back centre of the outer shell using T30 Post Torx Security Screwdriver (supplied)

Gently swing the unit body open by lifting it off the top of the bracket and then fo