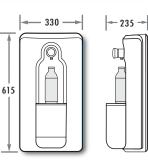

## Wall Refill aquabubbler

Product Code : ABWR21

Occupying zero ground space, the **Wall Refill aquaBUBBLER** is a space-saving water bottle refill station with a single ergonomic palm push tap and smooth body contours.