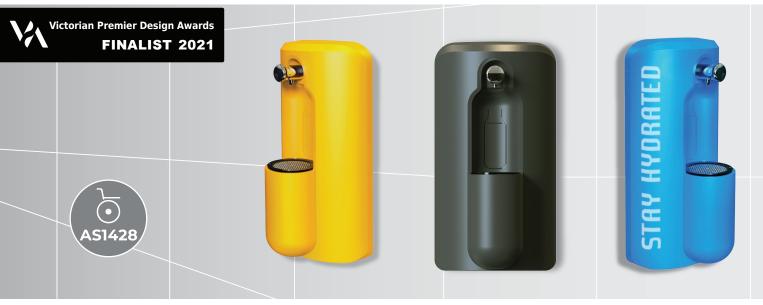

## Wall Refill aquabubbler

Product Code : ABWR21

Occupying zero ground space, the **Wall Refill aquaBUBBLER** is a space-saving water bottle refill station with a single ergonomic palm push tap and smooth body contours.

Its streamline design integrates unobtrusively with the wall, while pigment-dense body colours make it clearly visible, even from a distance.

The **Wall Refill aquaBUBBLER** provides effective and convenient hydration, especially in thoroughfares and gathering places. Install it either as a stand-alone unit or in series for a Hydration Hub!