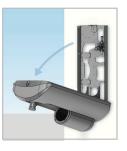

Secure attachment of the Wall Refill aquaBUBBLER via a corrosion resistant 304 grade stainless steel bracket means no rust on the wall.

Several options for water supply and drainage are available, allowing installation on **ANY WALL**.

Principal materials are a super-tough, durable polymer (unit body) and stainless steel (taps and parts). The **Wall Drinking aquaBUBBLER** is manufactured and assembled entirely onshore, right here in **AUSTRALIA!** 