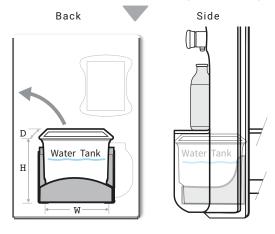

## Waste Water Tank Option (ABWR21-T)

Removable Waste Water tank is supplied if option of drain pipe through the wall is not feasible. [manually empty water in period of time] Tank Capacity: 1 L

Tank Size: (mm)

~ 120H x 100W x 100D