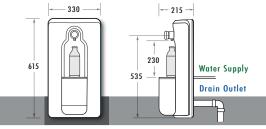

All dimensions

- **★** To start, decide the location of Hanging Screw. Use it to work out connection points located below.
- ★ If set up with the unit, just hang it up and use Back Bracket as template to locate connection points.