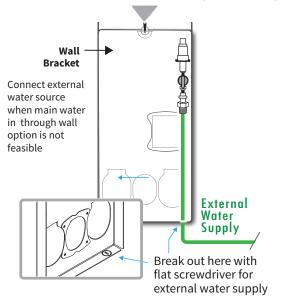

temp 40°C

Nonadherence to any of the above, or failure to follow the steps detailed in this guide, will VOID ALL WARRANTIES



All dimensions

- **★** To start, decide the location of Hanging Screw. Use it to work out connection points located below.
- ★ If set up with the unit, just hang it up and use Back Bracket as template to locate connection points.



**Brick/Solid Wall Installation** 

Stud Wall Installation (drainage at L)

Wall Options

Stud Wall Installation (drainage at R)



# **Drainage Options**

## Waste Water Tank Option (ABWR21-T)



Removable Waste Water tank is supplied if option of drain pipe through the wall is not feasible. [manually empty water in period of time] Tank Capacity: 1 L

Tank Size: (mm)

~ 120H x 100W x 100D

## External Water Supply Option (ABWR21-P)