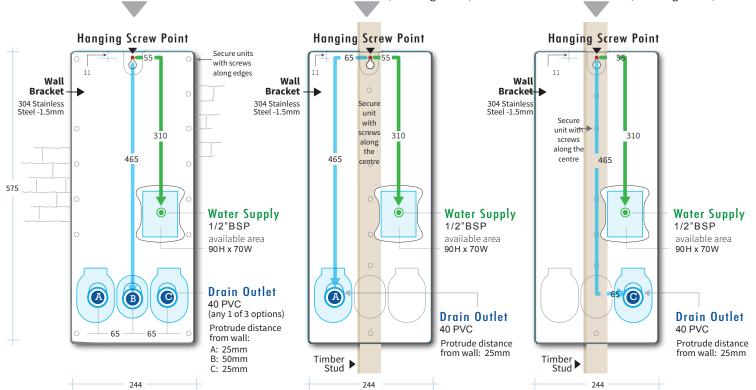

All dimensions

- **★** To start, decide the location of Hanging Screw. Use it to work out connection points located below.
- ★ If set up with the unit, just hang it up and use Back Bracket as template to locate connection points.

**Brick/Solid Wall Installation** 

Stud Wall Installation (drainage at L)

Wall Options

Stud Wall Installation (drainage at R)

# **Drainage Options**