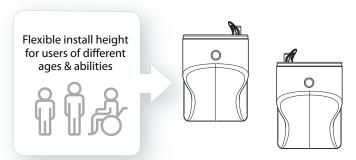

## Wall Twin Drinking aquabubbler

Code: ABWD23X2

The **Wall Twin Drinking** aquaBUBBLER is a wall mounted indoor/outdoor drinking fountain comprising two individual units, each with a drinking tap and mouthguard. Both units are AS1428 compliant and each can be mounted at any height desired.