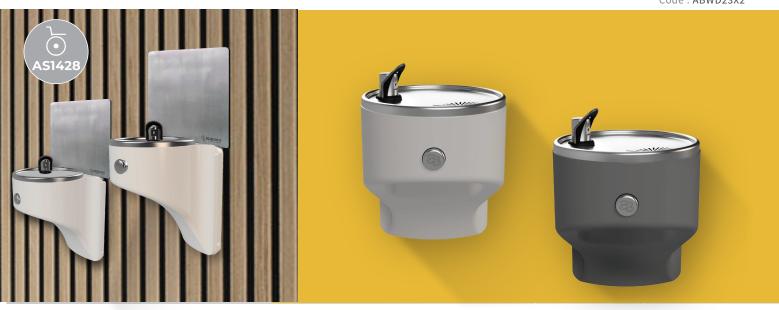

## Wall Twin Drinking aquabubbler

Code: ABWD23X2

The **Wall Twin Drinking** aquaBUBBLER is a wall mounted indoor/outdoor drinking fountain comprising two individual units, each with a drinking tap and mouthguard. Both units are AS1428 compliant and each can be mounted at any height desired.

Installing **Wall Twin Drinking** aquaBUBBLER in busy thoroughfares is an effective use of wall space: making your drinking water point visible and accessible to everyone on their way through.

The streamline design of the **Wall Twin Drinking** aquaBUBBLER allows for tidy integration of the unit body to the wall, and an easy-install 304 SS bracket provides secure attachment.

The **Wall Twin Drinking** is manufactured and assembled entirely in Australia and is available in a variety of heights and colours. A range of accessories augments the functionality of your Wall Twin Drinking, and our full service program prolongs its life indefinitely.