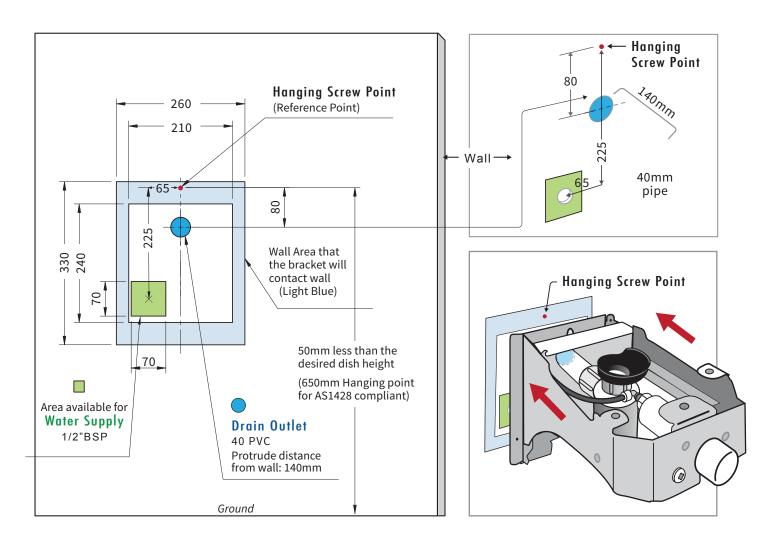

Decide where to mount the Wall Twin Drinking aquaBUBBLER.

All measurements will be taken from the Hanging Screw, which is top and centre of the internal bracket ( key hole ).

This Hanging Screw will be exactly 50mm below the desired height of the wall drinking dish. i.e. a 700mm high unit from the ground will have a hanging screw of 650mm from the ground. Screw in a screw at this point for hanging the Wall Bracket, leaving 2mm gap to wall.

The centre of **Drain Outlet** is 80mm directly below the Hanging Screw, and to protrude 140mm from the wall surface.

Area available for **Water Supply** (1.2"BSP) is 70mm x 70mm, situated in the left lower position of the Hanging Screw.