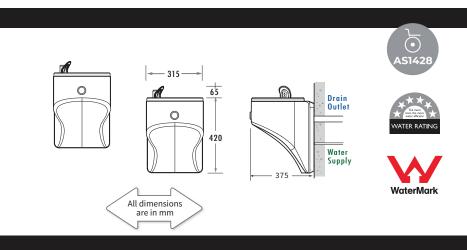

## IMPORTANT

1. Unit must be installed by a Certified Plumber

2. Installation must be in accordance with AS/NZS 3500.1 & AS/NZS 3500.2

Max water pressure 1000 kPa, max temp 40°C

Nonadherence to any of the above, or failure to follow the steps detailed in this guide, will VOID ALL WARRANTIES

Decide where to mount the Wall Twin Drinking aquaBUBBLER.

All measurements will be taken from the Hanging Screw, which is top and centre of the internal bracket ( key hole ).

This Hanging Screw will be exactly 50mm below the desired height of the wall drinking dish. i.e. a 700mm high unit from the ground will have a hanging screw of 650mm from the ground. Screw in a screw at this point for hanging the Wall Bracket, leaving 2mm gap to wall.

The centre of **Drain Outlet** is 80mm directly below the Hanging Screw, and to protrude 140mm from the wall surface.

Area available for **Water Supply** (1.2"BSP) is 70mm x 70mm, situated in the left lower position of the Hanging Screw.