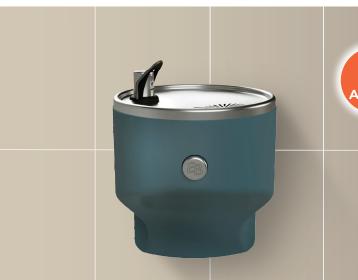

## Wall Drinking aquabubbler

Product Code: ABWD22

The **Wall Drinking aquaBUBBLER** is a space-saving wall mounted drinking fountain. The smallest model in our range, the compact and beautifully understated Wall Drinking aquaBUBBLER is the perfect drinking fountain for any location where space is at a premium.

Providing effective and convenient hydration - especially in thoroughfares and gathering places - The **Wall Drinking aquaBUBBLER** can be installed either as a stand-alone unit or in series as a hydration hub. Its densely pigmented body colours liven up any wall and increase visibility.

The **Wall Drinking aquaBUBBLER** is wheelchair friendly and AS1428 compliant. The push button is easily seen and requires minimal force to operate (18 N to initiate, and 15 N to maintain flow). Its streamline body design ensures tidy integration of the unit body to the wall, and an easy-install 304 SS bracket provides rock solid attachment.