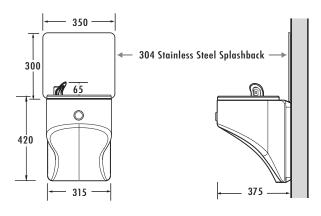

## **KEY FEATURES:**

- Tap operated by large low newton force button
- · Adjustable water pressure
- In-mould graphic option
- All metal parts proprietary & stainless steel - not generic or galvanised

Dimensions in mm