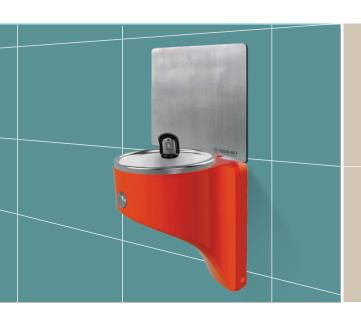

## Wall Drinking aquabubbler

Product Code: ABWD22

The **Wall Drinking aquaBUBBLER** is a space-saving wall mounted drinking fountain. The smallest model in our range, the compact and beautifully understated Wall Drinking aquaBUBBLER is the perfect drinking fountain for any location where space is at a premium.

Providing effective and convenient hydration - especially in thoroughfares and gathering places - The **Wall Drinking aquaBUBBLER** can be installed either as a stand-alone unit or in series as a hydration hub. Its densely pigmented body colours liven up any wall and increase visibility.

The **Wall Drinking aquaBUBBLER** is wheelchair friendly and AS1428 compliant. The push button is easily seen and requires minimal force to operate (18 N to initiate, and 15 N to maintain flow). Its streamline body design ensures tidy integration of the unit body to the wall, and an easy-install 304 SS bracket provides rock solid attachment.