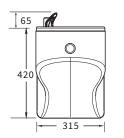

## MOUNTING INSTRUCTIONS

Decide where to mount your Wall Drinking aquaBUBBLER.

All measurements will be taken from the Hanging Screw, which is top and centre of the internal bracket (key hole).

This Hanging Screw will be exactly 50mm below the desired height of the wall drinking dish. i.e. a 700mm high unit from the ground will have a hanging screw of 650mm from the ground.

Fix a screw at this point for hanging the Wall Bracket, leaving 2mm gap to wall.

The centre of **Drain Outlet** is 80mm directly below the Hanging Screw, and to protrude 140mm from the wall surface.

Area available for Water Supply (1.2"BSP) is 70mm x 70mm, situated in the left lower position of the Hanging Screw.