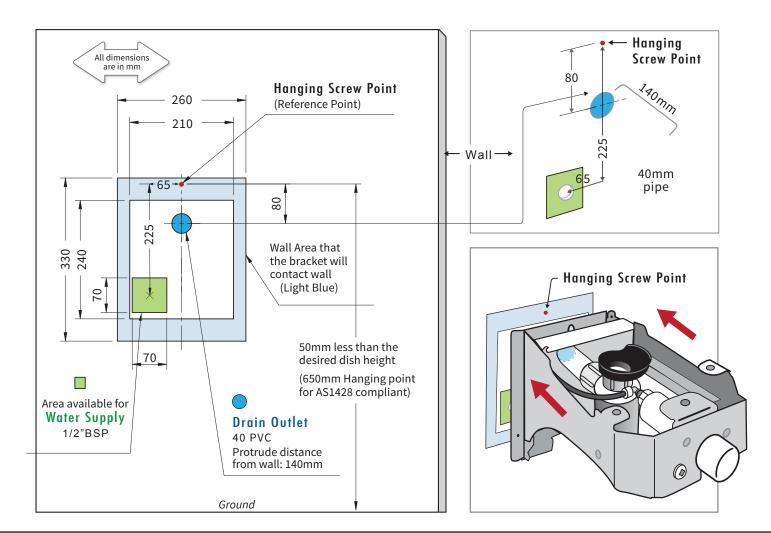

## MOUNTING INSTRUCTIONS

Decide where to mount your Wall Drinking aquaBUBBLER.

All measurements will be taken from the Hanging Screw, which is top and centre of the internal bracket (key hole).

This Hanging Screw will be exactly 50mm below the desired height of the wall drinking dish. i.e. a 700mm high unit from the ground will have a hanging screw of 650mm from the ground.

Fix a screw at this point for hanging the Wall Bracket, leaving 2mm gap to wall.

The centre of **Drain Outlet** is 80mm directly below the Hanging Screw, and to protrude 140mm from the wall surface.

Area available for Water Supply (1.2"BSP) is 70mm x 70mm, situated in the left lower position of the Hanging Screw.