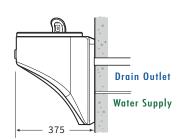

Fix a screw at this point for hanging the Wall Bracket, leaving 2mm gap to wall.

The centre of **Drain Outlet** is 80mm directly below the Hanging Screw, and to protrude 140mm from the wall surface.

Area available for Water Supply (1.2"BSP) is 70mm x 70mm, situated in the left lower position of the Hanging Screw.