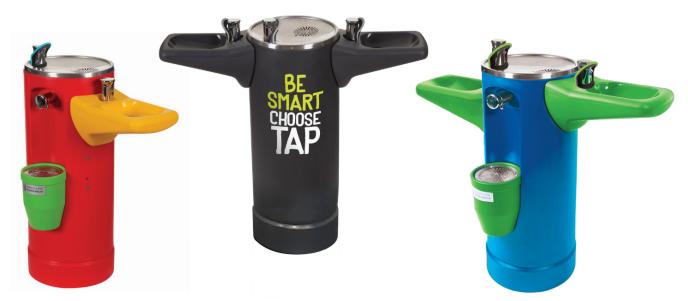

## Universal (2) aquabubbler

Product Code: ABUA13/AB2UA14

DDA\* compliant, the Universal aquaBUBBLER features 3 state-of-the-art, drip-free taps including a water bottle refill station. The taps are designed to be used simultaneously without any major reduction in water pressure/flow.

It is ideal for heavy traffic/high activity areas where time is limited and demand for having a drink and refilling water bottles is high.

The Universal aquaBUBBLER is designed according to the principles of 'Universal Design', making it easily accessible to children, adults, elderly, people with physical disabilities and people in wheelchairs.

## The Universal aquaBUBBLER features:

- · large self-closing push button (operable by one hand)
- non-squirt water exit nozzle
- wheelchair accessible drinking tap
- water bottle filler
- adjustable water pressure
- hygienic stainless steel dish
- vandal resistant
- graffiti proof
- ergonomic
- contemporary design and hardwearing

## Unit height options:

670mm, 770mm 870mm or 1020mm

## Pod height options:

670mm unit: 580mm

770mm unit: 600mm or 680mm 870mm unit: 650mm, 740mm or

780mm

1020mm unit: 740mm, 800mm or

930mm

**aqua**BUBBLER

Sunset