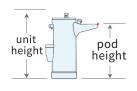

## Unit height options:

670mm, 770mm 870mm or 1020mm

## Pod height options:

670mm unit: 580mm

770mm unit: 600mm or 680mm 870mm unit: 650mm, 740mm or

780mm

1020mm unit: 740mm, 800mm or

930mm

**aqua**BUBBLER

Sunset