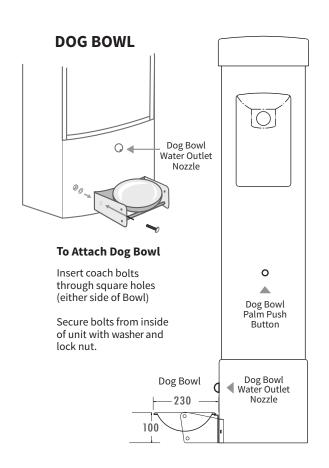

be in accordance with AS/NZS 3500.1 & AS/NZS 3500.2 Max water pressure 1000 kPa, Max temp 40°C
- Where installed in frost-prone areas, unit must be fitted with an Anti-Freeze Valve.

IMPORTANT: Unit must be installed by a certified plumber



Code: ABS1415

### **ABOVE Ground Plumbing Connection**

#### **BELOW Ground Plumbing Connection**



#### Check that ground is level

If ground is NOT LEVEL,
recess a level area
as suggested:
Ensure all edges are beveled
to avoid trip hazard



#### **Determine Unit Orientation**



NOTE:

**POSTER** will NOT be visible if installed next to a wall

- Installation must be in accordance with AS/NZS 3500.1 & AS/NZS 3500.2 Max water pressure 1000 kPa, Max temp 40°C
- Where installed in frost-prone areas, unit must be fitted with an Anti-Freeze Valve.











More information on the external chiller available upon request