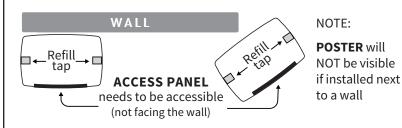

#### **Determine Unit Orientation**

- Installation must be in accordance with AS/NZS 3500.1 & AS/NZS 3500.2 Max water pressure 1000 kPa, Max temp 40°C
- Where installed in frost-prone areas, unit must be fitted with an Anti-Freeze Valve.

#### **Determine Unit Orientation**

NOTE:

**POSTER** will NOT be visible if installed next to a wall

- Installation must be in accordance with AS/NZS 3500.1 & AS/NZS 3500.2 Max water pressure 1000 kPa, Max temp 40°C
- Where installed in frost-prone areas, unit must be fitted with an Anti-Freeze Valve.