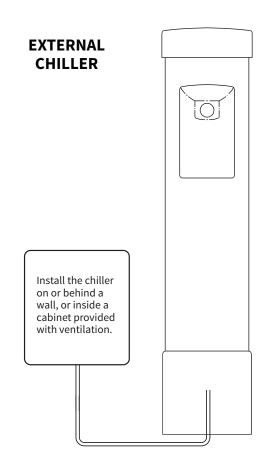

accordance with AS/NZS 3500.1 & AS/NZS 3500.2 Max water pressure 1000 kPa, Max temp 40°C
- Where installed in frost-prone areas, unit must be fitted with an Anti-Freeze Valve.

IMPORTANT: Unit must be installed by a certified plumber



Code: ABS1415

### **ABOVE Ground Plumbing Connection**

#### **BELOW Ground Plumbing Connection**



#### Check that ground is level

If ground is NOT LEVEL,
recess a level area
as suggested:
Ensure all edges are beveled
to avoid trip hazard



#### **Determine Unit Orientation**



NOTE:

**POSTER** will NOT be visible if installed next to a wall

- Installation must be in accordance with AS/NZS 3500.1 & AS/NZS 3500.2 Max water pressure 1000 kPa, Max temp 40°C
- Where installed in frost-prone areas, unit must be fitted with an Anti-Freeze Valve.











More information on the external chiller available upon request