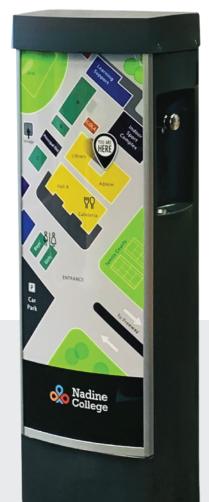

## Twin Refill aquaBUBBLER

# SCHEMATICS











**ABS1413 Schematic** 

(1330mm height)



**ABS1415 Schematic** 

(1530mm height)



Accessories Schematic





IMPORTANT: Unit must be installed by a certified plumber



Code: ABS1413



## Check that ground is level

If ground is NOT LEVEL,
recess a level area
as suggested:
Ensure all edges are beveled
to avoid trip hazard



#### **Determine Unit Orientation**



- Installation must be in accordance with AS/NZS 3500.1 & AS/NZS 3500.2 Max water pressure 1000 kPa, Max temp 40°C
- Where installed in frost-prone areas, unit must be fitted with an Anti-Freeze Valve.

IMPORTANT: Unit must be installed by a certified plumber



Code: ABS1415

### **ABOVE Ground Plumbing Connection**

#### **BELOW Ground Plumbing Connection**



#### Check that ground is level

If ground is NOT LEVE