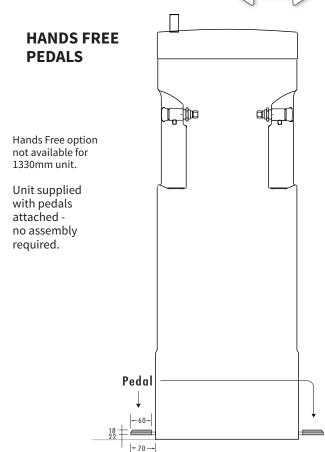

in accordance with AS/NZS 3500.1 & AS/NZS 3500.2 Max water pressure 1000 kPa, Max temp 40°C
- Where installed in frost-prone areas, unit must be fitted with an Anti-Freeze Valve.

IMPORTANT: Unit must be installed by a certified plumber



Code: ABS1415

### **ABOVE Ground Plumbing Connection**

#### **BELOW Ground Plumbing Connection**



#### Check that ground is level

If ground is NOT LEVEL,
recess a level area
as suggested:
Ensure all edges are beveled
to avoid trip hazard



#### **Determine Unit Orientation**



NOTE:

**POSTER** will NOT be visible if installed next to a wall

- Installation must be in accordance with AS/NZS 3500.1 & AS/NZS 3500.2 Max water pressure 1000 kPa, Max temp 40°C
- Where installed in frost-prone areas, unit must be fitted with an Anti-Freeze Valve.











More information on the external chiller available upon request