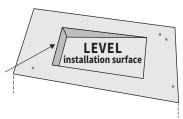

## Check that ground is level

If ground is NOT LEVEL,
recess a level area
as suggested:
Ensure all edges are beveled
to avoid trip hazard

#### Check that ground is level

If ground is NOT LEVEL,
recess a level area
as suggested:
Ensure all edges are beveled
to avoid trip hazard