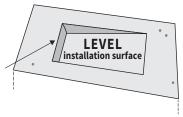

## Check that ground is level

If ground is NOT LEVEL,
recess a level area
as suggested:
Ensure all edges are beveled
to avoid trip hazard

#### Check that ground is level

If ground is NOT LEVEL,
recess a level area
as suggested:
Ensure all edges are beveled
to avoid trip hazard