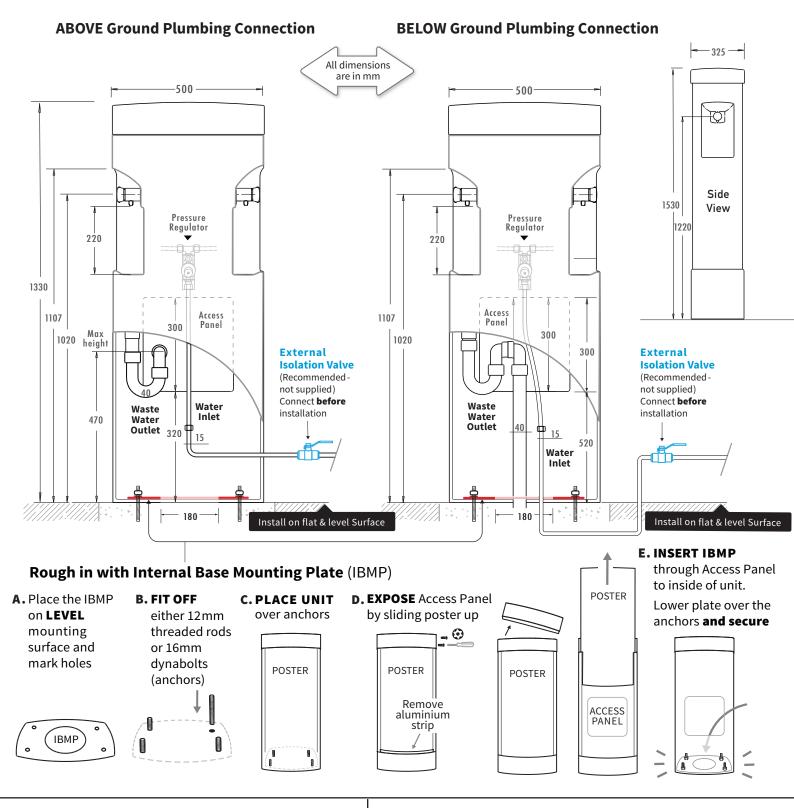

# SCHEMATICS

**ABS1413 Schematic** 

(1330mm height)

**ABS1415 Schematic** 

(1530mm height)

Accessories Schematic

IMPORTANT: Unit must be installed by a certified plumber

Code: ABS1413

### **ABOVE Ground Plumbing Connection**

#### **BELOW Ground Plumbing Connection**

#### **Determine Unit Orientation**

- Installation must be in accordance with AS/NZS 3500.1 & AS/NZS 3500.2 Max water pressure 1000 kPa, Max temp 40°C
- Where installed in frost-prone areas, unit must be fitted with an Anti-Freeze Valve.

#### **Determine Unit Orientation**

NOTE:

**POSTER** will NOT be visible if installed next to a wall

- Installation must be in accordance with AS/NZS 3500.1 & AS/NZS 3500.2 Max water pressure 1000 kPa, Max temp 40°C
- Where installed in frost-prone areas, unit must be fitted with an Anti-Freeze Valve.