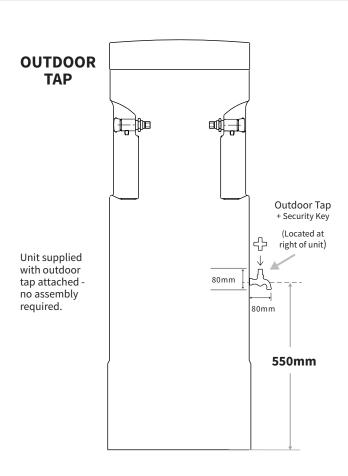

n accordance with AS/NZS 3500.1 & AS/NZS 3500.2 Max water pressure 1000 kPa, Max temp 40°C
- Where installed in frost-prone areas, unit must be fitted with an Anti-Freeze Valve.

IMPORTANT: Unit must be installed by a certified plumber



Code: ABS1415

### **ABOVE Ground Plumbing Connection**

#### **BELOW Ground Plumbing Connection**



#### Check that ground is level

If ground is NOT LEVEL,
recess a level area
as suggested:
Ensure all edges are beveled
to avoid trip hazard



#### **Determine Unit Orientation**



NOTE:

**POSTER** will NOT be visible if installed next to a wall

- Installation must be in accordance with AS/NZS 3500.1 & AS/NZS 3500.2 Max water pressure 1000 kPa, Max temp 40°C
- Where installed in frost-prone areas, unit must be fitted with an Anti-Freeze Valve.











More information on the external chiller available upon request