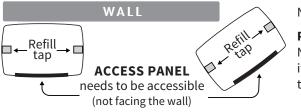

#### **Determine Unit Orientation**

- Installation must be in accordance with AS/NZS 3500.1 & AS/NZS 3500.2 Max water pressure 1000 kPa, Max temp 40°C
- Where installed in frost-prone areas, unit must be fitted with an Anti-Freeze Valve.

#### **Determine Unit Orientation**

NOTE:

**POSTER** will NOT be visible if installed next to a wall

- Installation must be in accordance with AS/NZS 3500.1 & AS/NZS 3500.2 Max water pressure 1000 kPa, Max temp 40°C
- Where installed in frost-prone areas, unit must be fitted with an Anti-Freeze Valve.