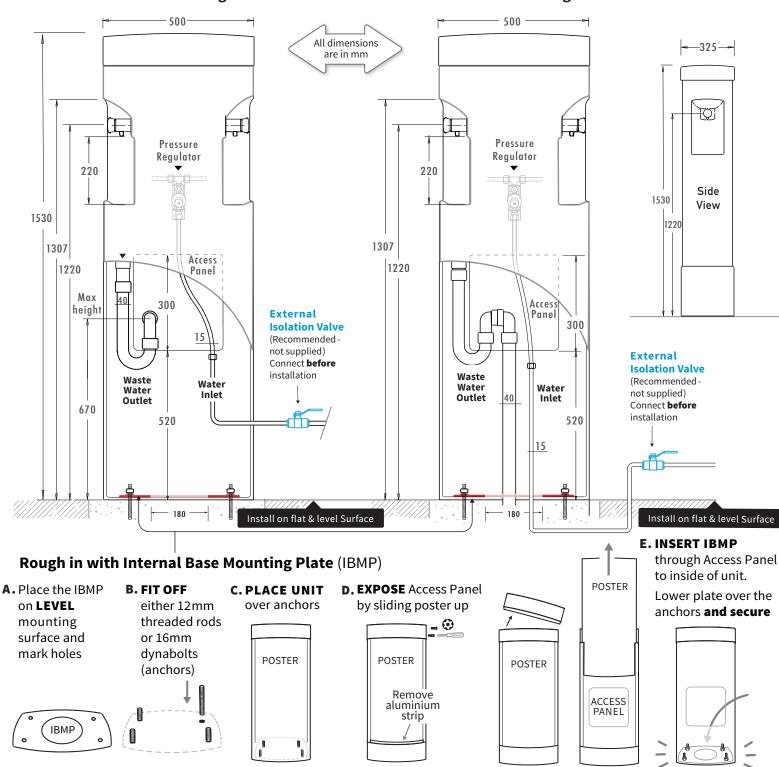

# SCHEMATICS

**ABS1413 Schematic** 

(1330mm height)

**ABS1415 Schematic** 

(1530mm height)

Accessories Schematic

IMPORTANT: Unit must be installed by a certified plumber

Code: ABS1413

### **ABOVE Ground Plumbing Connection**

#### **BELOW Ground Plumbing Connection**