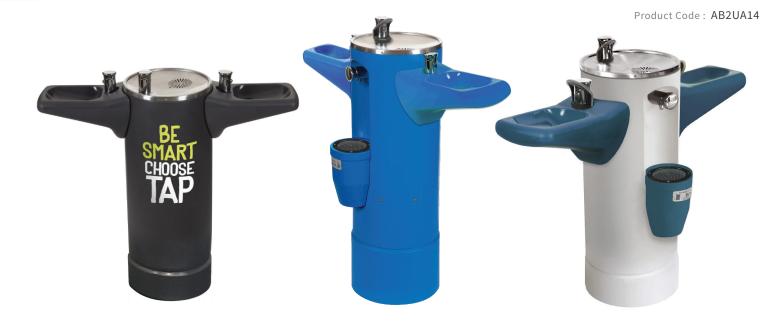

## Universal 2 **aqua**bubbler

With two universal access side pods and 4 taps including one exclusively for refilling bottles - the AS1428 compliant Universal 2 aquaBUBBLER drinking fountain is a hydration hub. Its all abilities Palm Push taps require minimal force to operate (18 N to initiate, and 15 N to maintain flow). Pedal operated Hands Free tap option is also available.

All materials and parts used are heavy duty and graffiti-resistant for a long life of service. The Universal 2 is manufactured and assembled entirely in Australia and is available in a variety of heights and colours. A range of accessories augments the functionality of your Universal 2, and our full service program prolongs its life indefinitely.

## The Universal 2 aquaBUBBLER features:

- large self-closing push button (operable by one hand)
- wheelchair accessible drinking taps
- non-squirt water exit nozzle •
- soft-feel drinking tap mouth guards •
- water bottle filler •
- adjustable water pressure •
- hygienic stainless steel dish •
- vandal resistant & graffiti proof •
- ergonomic contemporary design •
- super durable & hardwearing •