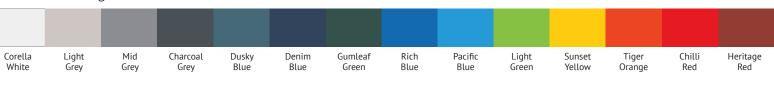

Unit height (mm) options:

unit

height

Pod height (mm) options: 600 600 or 700 700 or 800 1020 unit: 800 or 950

For our complete colour listing visit: bit.ly/coloursCC

All body colours are matte with a fine, granulated surface finish.

ARUBRI

Signature Colour Palette: