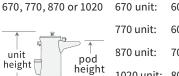

Unit height (mm) options:

unit

height

Pod height (mm) options: 600 600 or 700 700 or 800 1020 unit: 800 or 950

For our complete colour listing visit: bit.ly/coloursCC

All body colours are matte with a fine, granulated surface finish.